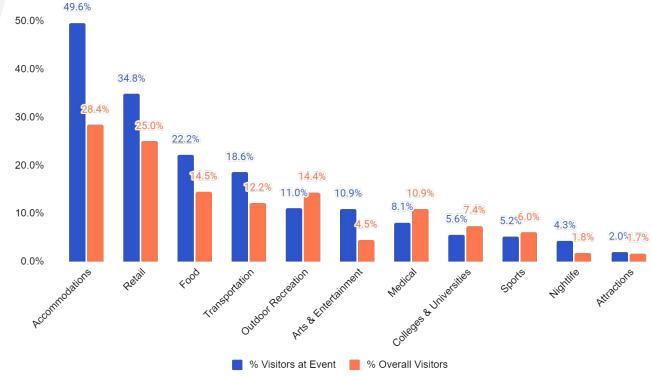

## Visitation by POI Category

Visitors that went to THE PLAYERS Championship were much more likely to visit a Jacksonville accommodation and retail POI compared to the average visitor.

Source: Near, March 7-12, 2023