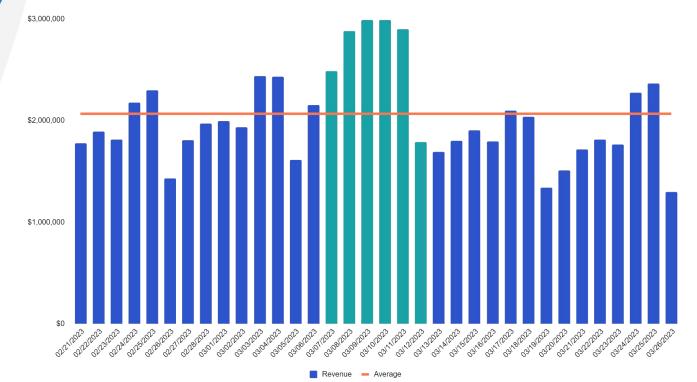

# Change in Hotel Revenue Over Time

Increases in both hotel occupancy and average daily rate (ADR) led to significant increases in overall hotel revenues during the event compared to the period.

Source: Smith Travel Research Weekly Data