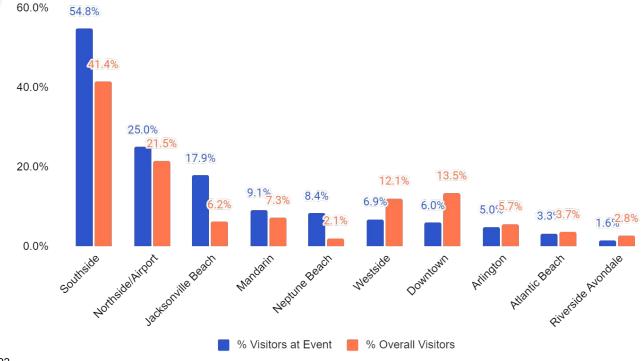

# Visitation by Region

Visitors that went to THE PLAYERS Championship primarily visited other POIs in the Southside region. There were minimal observations in the Downtown region, even though there were shuttles provided from area hotels.