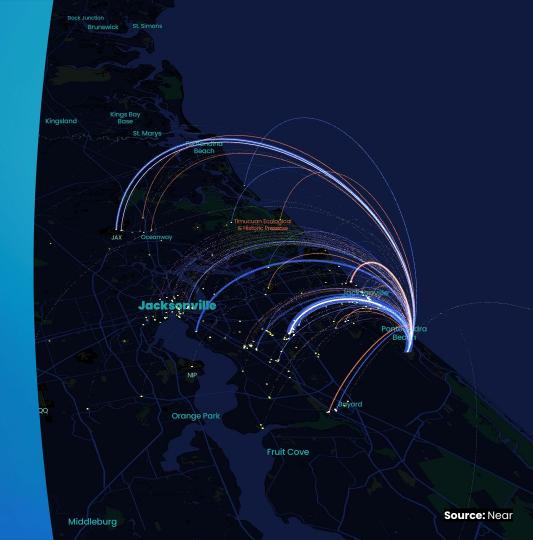

# Event Origin Markets

THE PLAYERS Championship had a **significantly higher share of visitors from the Atlanta GA DMA** compared to the overall destination.

**Source:** Near, March 7-12, 2023

Origin Markets shown as Designated Marketing Areas (DMAs) which encompass many cities.