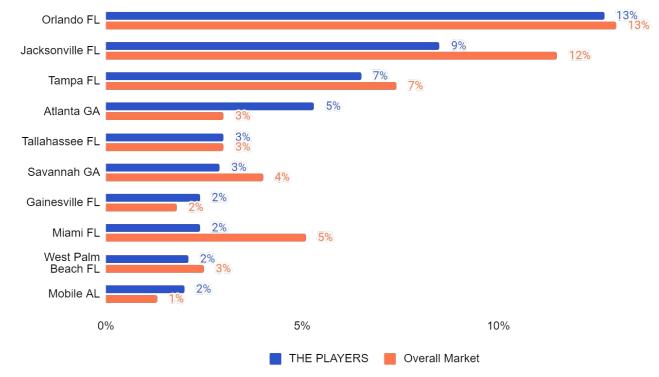

# Event Origin Markets

THE PLAYERS Championship had a **significantly higher share of visitors from the Atlanta GA DMA** compared to the overall destination.

**Source:** Near, March 7-12, 2023

Origin Markets shown as Designated Marketing Areas (DMAs) which encompass many cities.