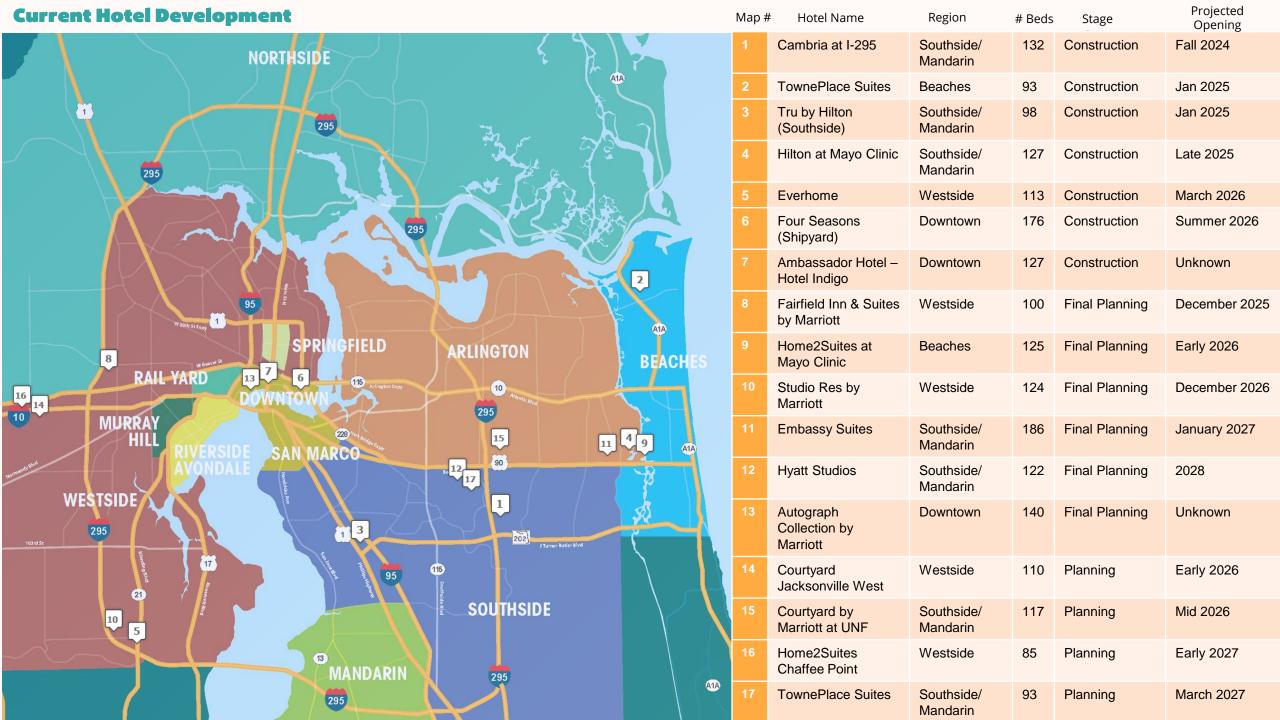

#### **HOTELS BY STAGE**

### **Recently Announced**

| Hotel Name                                      | Address                      | Region                 | # Beds | Stage | Projected<br>Opening  |
|-------------------------------------------------|------------------------------|------------------------|--------|-------|-----------------------|
| Drury Inn & Suites St Johns Town<br>Center Area | St Johns Bluff and UNF Drive | Southside/<br>Mandarin | 187    | UNK   | UNK                   |
| Homewood Suites Jacksonville Airport            | 1771 Airport Road            | Northside/<br>Airport  | 131    | UNK   | Permit<br>Application |
| B&B Hotel                                       | 5929 Ramona Blvd.            | Westside               | 150    | UNK   | Early 2025            |