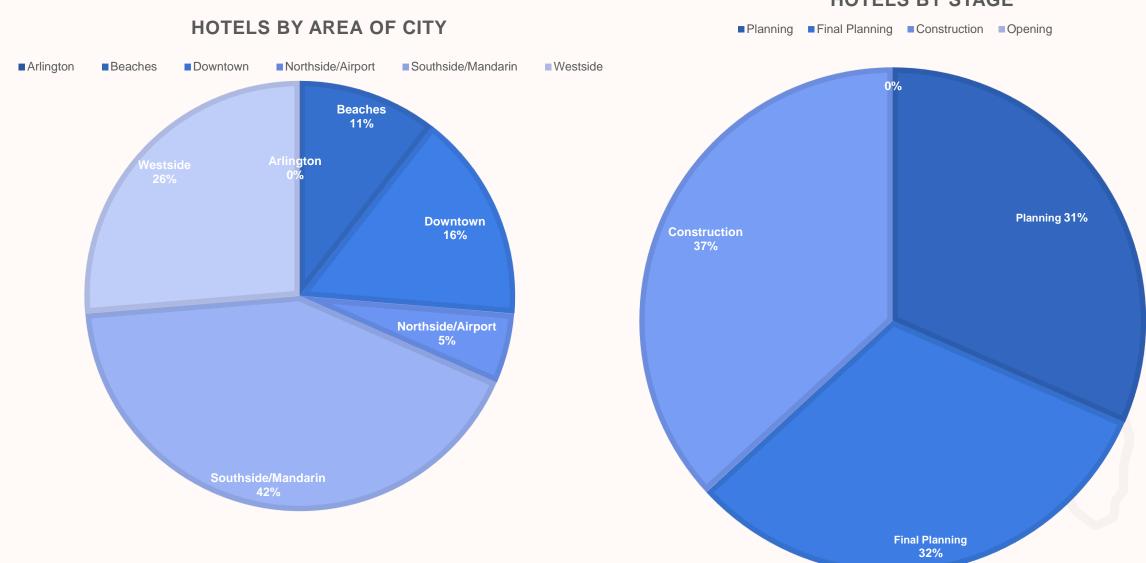

#### **Jacksonville Current Hotel Mix**

| Beaches       17       1,763         Downtown       10       2,595         Northside/Airport       31       3,167         Southside/Mandarin       88       9,38         Westside       19       1,306 | <u>Area</u>        | <u>Hotel Count</u> | Room Count |
|--------------------------------------------------------------------------------------------------------------------------------------------------------------------------------------------------------|--------------------|--------------------|------------|
| Downtown 10 2,595 Northside/Airport 31 3,167 Southside/Mandarin 88 9,38 Westside 19 1,306                                                                                                              | Arlington          | 8                  | 789        |
| Northside/Airport 31 3,167 Southside/Mandarin 88 9,38 Westside 19 1,306                                                                                                                                | Beaches            | 17                 | 1,763      |
| Southside/Mandarin 88 9,38<br>Westside 19 1,30                                                                                                                                                         | Downtown           | 10                 | 2,595      |
| Westside 19 1,30                                                                                                                                                                                       | Northside/Airport  | 31                 | 3,167      |
|                                                                                                                                                                                                        | Southside/Mandarin | 88                 | 9,381      |
| TOTAL 173 19,00                                                                                                                                                                                        | Westside           | 19                 | 1,306      |
|                                                                                                                                                                                                        | TOTAL              | 173                | 19,001     |

#### **HOTELS BY STAGE**