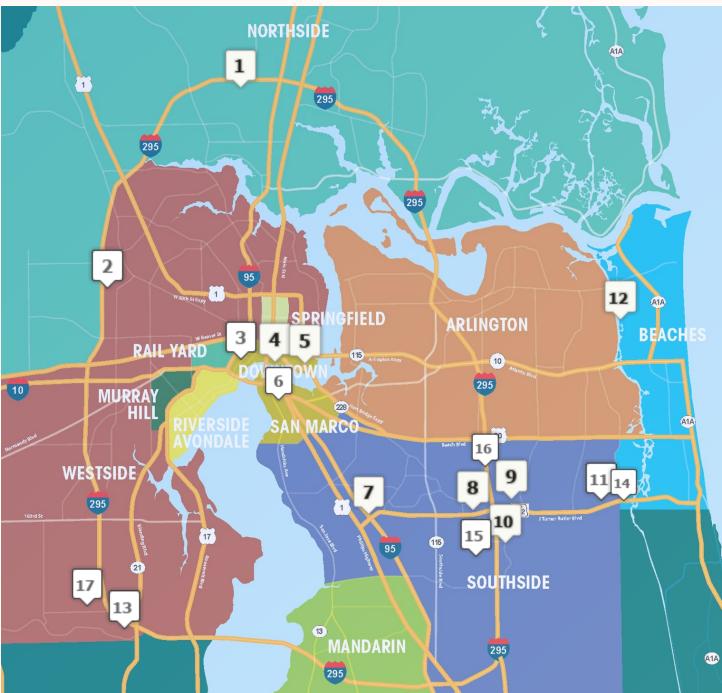

## **Current Hotel Development**

| Map # | Hotel Name                                | Class             | # Beds | Stage          | Projected<br>Opening |
|-------|-------------------------------------------|-------------------|--------|----------------|----------------------|
| 1     | TownePlace Suites<br>by Marriot (Airport) | Upper<br>Midscale | 103    | Opening        | Summer 2024          |
| 2     | Fairfield Inn & Suites<br>by Marriott     | Upper<br>Midscale | 100    | Final Planning | April 2026           |
| 3     | Ambassador Hotel-<br>Hotel Indigo         | Upper<br>Midscale | 127    | Construction   | Unknown              |
| 4     | Autograph<br>Collection by<br>Marriott    | Upper<br>Upscale  | 140    | Final Planning | Unknown              |
| 5     | Four Seasons<br>(Shipyard)                | Luxury            | 176    | Construction   | Summer 2026          |
| 6     | AC by Marriott<br>Downtown                | Upscale           | 147    | Construction   | Unknown              |
| 7     | Tru by Hilton<br>(Southside)              | Midscale          | 98     | Construction   | Jan 2025             |
| 8     | Cambria at I-295                          | Upscale           | 132    | Construction   | Fall 2024            |
| 9     | Courtyard by<br>Marriott (UNF)            | Upscale           | 117    | Planning       | Unknown              |
| 10    | Embassy Suites                            | Upscale           | 186    | Final Planning | Early 2027           |
| 11    | Hilton at Mayo Clinic                     | Upper<br>Upscale  | 252    | Construction   | Late 2025            |
| 12    | TownePlace Suites                         | Upper<br>Midscale | 100    | Construction   | Jan 2025             |
| 13    | Everhome Suites<br>Jacksonville           | Midscale          | 113    | Construction   | Spring 2026          |
| 14    | Home2Suites Near<br>Mayo Clinic           | Upper<br>Midscale | 125    | Final Planning | Early 2026           |
| 15    | Hyatt Studios (Gate<br>Pkwy)              | Upper<br>Upscale  | 122    | Planning       | Unknown              |
| 16    | Drury Inn & Suites                        | Midscale          | 187    | Planning       | Unknown              |
| 17    | Studio Res by<br>Marriott                 | Upper<br>Upscale  | 124    | Final Planning | Early 2026           |