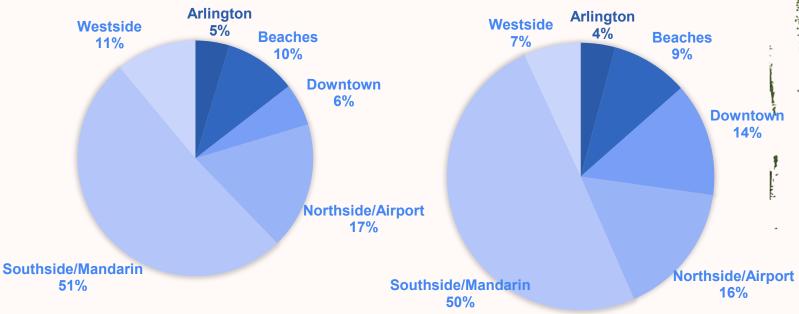

# **Jacksonville Current Hotel Mix**

| Area               | <u>Hotel Count</u> | <u>Room Count</u> |  |
|--------------------|--------------------|-------------------|--|
| Arlington          | 8                  | 789               |  |
| Beaches            | 17                 | 1,763             |  |
| Downtown           | 10                 | 2,595             |  |
| Northside/Airport  | 30                 | 3,064             |  |
| Southside/Mandarin | 88                 | 9,381             |  |
| Westside           | 19                 | 1,306             |  |
|                    | 172                | 18,898            |  |
| TOTAL              |                    |                   |  |
| HOTEL C            | <b>ROOM COUNT</b>  |                   |  |
| Arlington          | Arlington          |                   |  |

### **HOTELS BY STAGE** ■Planning ■Final Planning ■Construction ■Opening Northside/Airport Westside ■Arlington ■Beaches Downtown Southside/Mandarin Beaches 12% Westside 18% Planning 18% Arlington 0% Downtown 23% Construction 47% Final Planning 29% Southside/Mandarin 41% Northside/Airpor 6%

### HOTELS BY AREA OF CITY