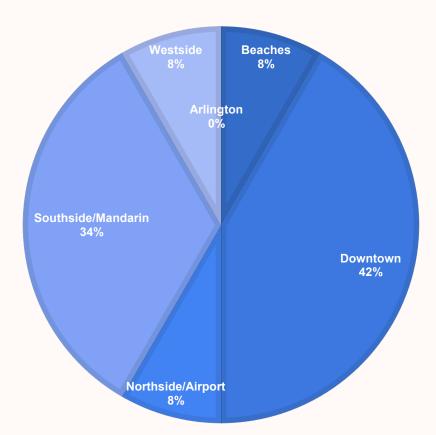

#### **HOTELS BY AREA OF CITY**

#### **Jacksonville Current Hotel Mix**

| <u>Area</u>        | <b>Hotel Count</b> | Room Count |
|--------------------|--------------------|------------|
| Arlington          | 8                  | 789        |
| Beaches            | 17                 | 1,763      |
| Downtown           | 10                 | 2,595      |
| Northside/Airport  | 30                 | 3,064      |
| Southside/Mandarin | 88                 | 9,381      |
| Westside           | 19                 | 1,306      |
|                    | 172                | 18,898     |
|                    |                    |            |