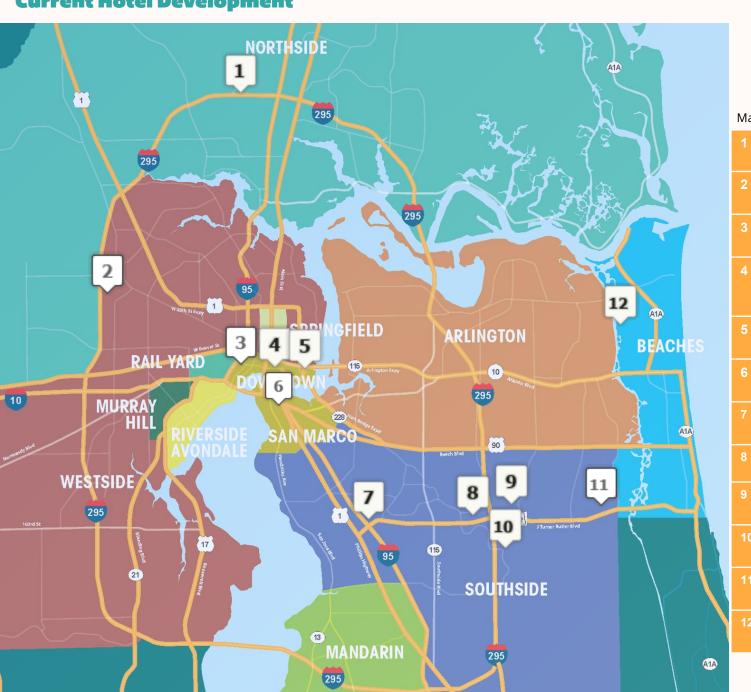

### **Current Hotel Development**

| Map # | # Hotel Name                           | Class             | # Beds | Stage          | Projected<br>Opening |
|-------|----------------------------------------|-------------------|--------|----------------|----------------------|
| 1     | TownePlace Suites by Marriot (Airport) | Upper<br>Midscale | 103    | Opening        | April 2024           |
| 2     | Fairfield Inn & Suites by Marriott     | Upper<br>Midscale | 100    | Construction   | April 2026           |
| 3     | Ambassador Hotel-<br>Hotel Indigo      | Upper<br>Midscale | 127    | Construction   | Late 2024            |
| 4     | Autograph<br>Collection by<br>Marriott | Upper<br>Upscale  | 140    | Final Planning | Unknown              |
| 5     | Four Seasons<br>(Shipyard)             | Luxury            | 176    | Construction   | Summer 2026          |
| 6     | AC by Marriott<br>Downtown             | Upscale           | 147    | Construction   | July 2024            |
| 7     | Tru by Hilton<br>(Southside)           | Midscale          | 98     | Construction   | Jan 2025             |
| 8     | Cambria at I-295                       | Upscale           | 132    | Construction   | Fall 2024            |
| 9     | Courtyard by<br>Marriott (UNF)         | Upscale           | 117    | Planning       | Unknown              |
| 10    | Embassy Suites                         | Upscale           | 186    | Final Planning | Summer 2025          |
| 11    | Hilton at Mayo Clinic                  | Upper<br>Upscale  | 252    | Construction   | Late 2025            |
| 12    | TownePlace Suites                      | Upper<br>Midscale | 100    | Construction   | Jan 2025             |
|       |                                        |                   |        |                |                      |