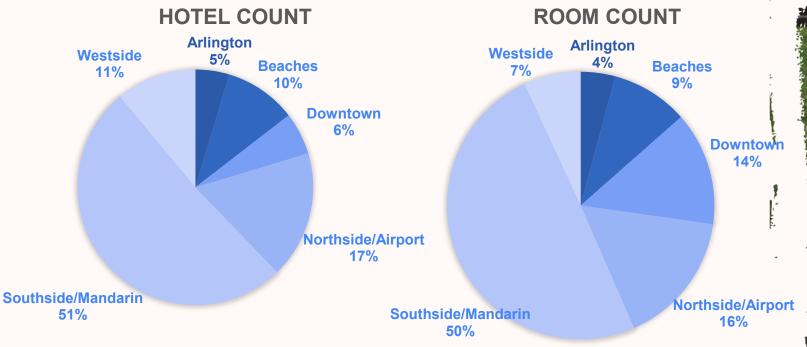

#### **Jacksonville Current Hotel Mix**

| <u>Area</u>        | <b>Hotel Count</b> | Room Count |
|--------------------|--------------------|------------|
| Arlington          | 8                  | 789        |
| Beaches            | 17                 | 1,763      |
| Downtown           | 10                 | 2,595      |
| Northside/Airport  | 30                 | 3,064      |
| Southside/Mandarin | 88                 | 9,381      |
| Westside           | 19                 | 1,306      |
|                    | 172                | 18,898     |
|                    |                    |            |

#### **HOTELS BY AREA OF CITY**