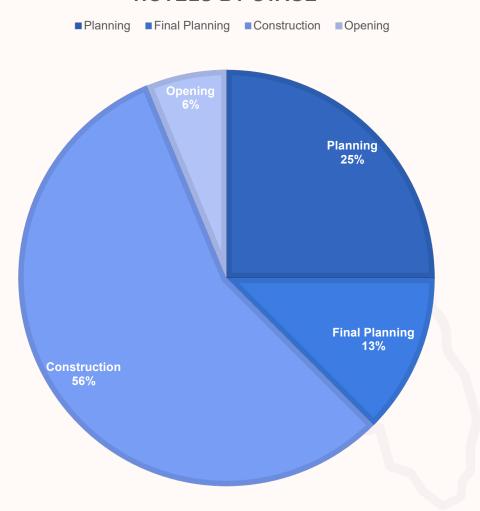

#### **HOTELS BY STAGE**

### **Current Hotel Development**

| Map # | # Hotel Name                           | Class             | # Beds | Stage          | Projected<br>Opening |
|-------|----------------------------------------|-------------------|--------|----------------|----------------------|
| 1     | TownePlace Suites by Marriot (Airport) | Upper<br>Midscale | 103    | Opening        | April 2024           |
| 2     | Fairfield Inn & Suites by Marriott     | Upper<br>Midscale | 100    | Construction   | April 2026           |
| 3     | Ambassador Hotel-<br>Hotel Indigo      | Upper<br>Midscale | 127    | Construction   | Late 2024            |
| 4     | Autograph<br>Collection by<br>Marriott | Upper<br>Upscale  | 140    | Final Planning | Unknown              |
| 5     | Four Seasons<br>(Shipyard)             | Luxury            | 176    | Construction   | Summer 2026          |
| 6     | AC by Marriott<br>Downtown             | Upscale           | 147    | Construction   | July 2024            |
| 7     | Tru by Hilton<br>(Southside)           | Midscale          | 98     | Construction   | Jan 2025             |
| 8     | Cambria at I-295                       | Upscale           | 132    | Construction   | Fall 2024            |
| 9     | Courtyard by<br>Marriott (UNF)         | Upscale           | 117    | Planning       | Unknown              |
| 10    | Embassy Suites                         | Upscale           | 186    | Final Planning | Summer 2025          |
| 11    | Hilton at Mayo Clinic                  | Upper<br>Upscale  | 252    | Construction   | Late 2025            |
| 12    | TownePlace Suites                      | Upper<br>Midscale | 100    | Construction   | Jan 2025             |
|       |                                        |                   |        |                |                      |