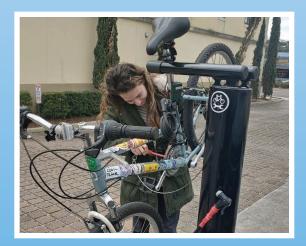

#### **Bicycle Repair Stations are available at:**

- Henry J. Klutho Park

   (at the intersection of Pearl Street and West 3rd Street)
- SPAR Office 1321 N. Main St. (behind the building)

Join us for our 2019 bike socials! We'll start our journeys in Springfield and #ExploreTheCore as a group; everyone is welcome.