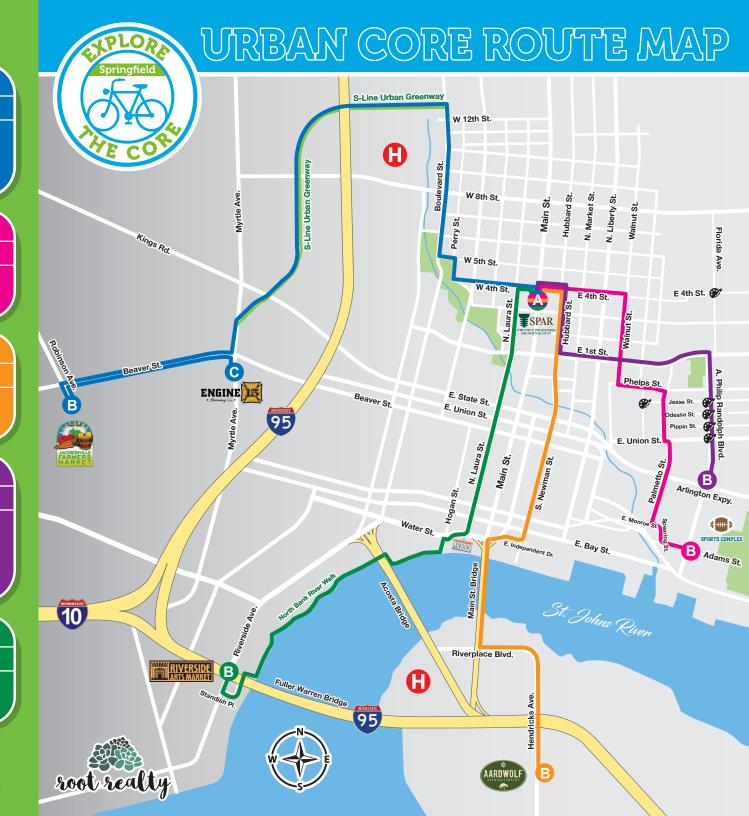

#### **Bicycle Repair Stations are available at:**

- Henry J. Klutho Park

   (at the intersection of Pearl Street and West 3rd Street)
- SPAR Office 1321 N. Main St. (behind the building)

Join us for our 2019 bike socials! We'll start our journeys in Springfield and #ExploreTheCore as a group; everyone is welcome.

## **SPR to RAIL YARD DISTRICT**

Distance: Approx. 7 Miles Roundtrip

 A. SPAR OFFICE - 1321 N. Main Street
 B. JACKSONVILLE FARMERS MARKET 1810 W Beaver St.

**C.** ENGINE 15 BREWING CO. 633 Myrtle Ave. N.

#### **SPR to STADIUM AREA**

**Distance:** Approx. 3.8 Miles Roundtrip

 A. SPAR OFFICE - 1321 N. Main Street
 B. BASEBALL GROUNDS OF JACKSONVILLE 301 A. Philip Randolph Blvd.

#### **SPR to SAN MARCO**

**Distance:** Approx. 5.2 Miles Roundtrip

A. SPAR OFFICE - 1321 N. Main StreetB. AARDWORLF BREWING COMPANY 1461 Hendricks Ave.

### **SPR to EASTSIDE MURALS**

Distance: Approx. 3.2 Miles Roundtrip

 A. SPAR OFFICE - 1321 N. Main Street
 B. J. WAYNE & DELORES BARR WEAVER CENTER 616 A. Philip Randolph Blvd.

- Art Mural Locations

#### SPR to RIVERSIDE ARTS MARKET

Distance: Approx. 5.4 Miles Roundtrip

 A. SPAR OFFICE - 1321 N. Main Street
 B. RIVERSIDE ARTS MARKET 715 Riverside Ave

PLEASE FOLLOW ALL OF THE TRAFFIC LAWS
THAT COMMONLY APPLY TO VEHICLES AND
OBEY ALL APPLICABLE TRAFFIC CONTROL
DEVICES (SIGNS, MARKINGS, TRAFFIC SIGNALS).