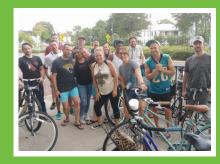

#### **Bicycle Repair Stations are available at:**

- Henry J. Klutho Park

   (at the intersection of Pearl Street and West 3rd Street)
- SPAR Office 1321 N. Main St. (behind the building)

Join us for our 2019 bike socials! We'll start our journeys in Springfield and #ExploreTheCore as a group; everyone is welcome.