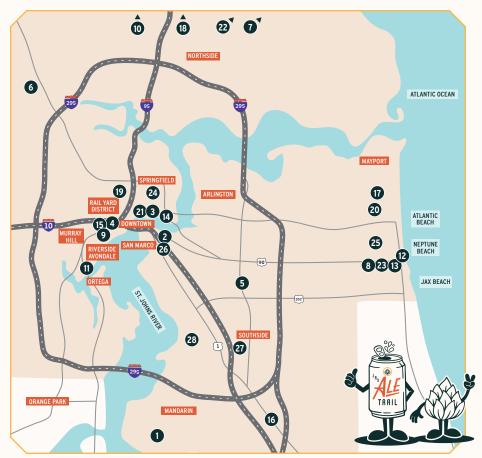

# LOCATIONS

- 1 2ND BAY BREWING CO.
- 2 AARDWOLF BREWING COMPANY
- 3 BOLD CITY BREWERY (DOWNTOWN)
- BOLD CITY BREWERY (RIVERSIDE AVONDALE)
- **5** BOTTLENOSE BREWING COMPANY
- 6 CONGAREE AND PENN
- DISCO WITCH BREWING
- 8 ENGINE 15 BREWING CO.
- 9 FISHWEIR BREWING
- **10** FLYING FISH TAPHOUSE
- GRACE NOTE BREWING
- 12 GREEN ROOM BREWING
- (B) INK FACTORY BREWING
  - INK FACTURE DREWING
- 14 INTUITION ALE WORKS
- 15 KING MAKER BREWING
- **16** LEGACY ALE WORKS
- MAYPORT BREWING CO.
- MOCAMA BEER COMPANY-WILDLIGHT
- MYRTLE AVENUE BREWING
- 20 REVE BREWING
- 21 RUBY BEACH BREWING
- 22 SJ BREWING
- SOUTHERN SWELLS BREWING CO.
- **24** STRINGS SPORTS BREWERY (SPRINGFIELD)
- **3** STRINGS SPORTS BREWERY (BEACHES)
- TEPEYOLOT CERVECERIA
- **27** VETERANS UNITED CRAFT BREWERY
- 28 WICKED BARLEY BREWING COMPANY