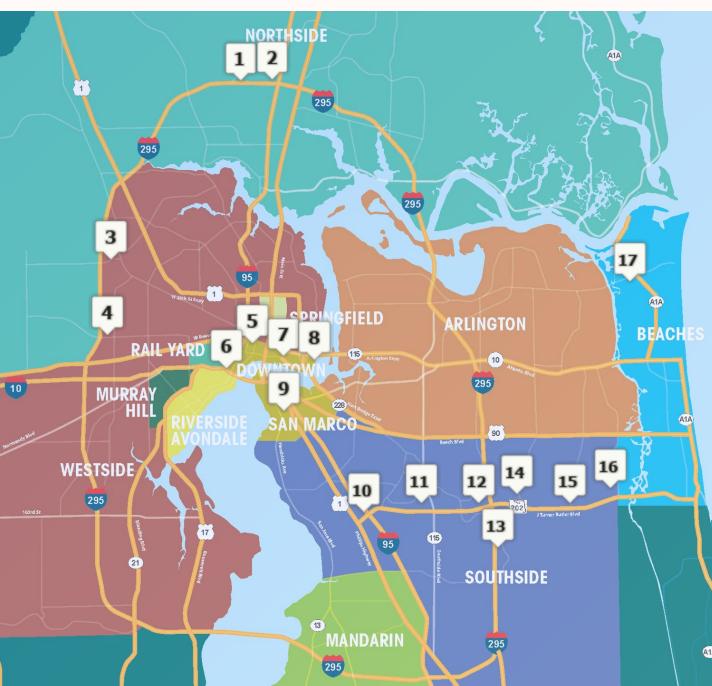

# **Current Hotel Development**

|  | Map # | Hotel Name                                | Class             | # Beds | Stage          | Projected<br>Opening |
|--|-------|-------------------------------------------|-------------------|--------|----------------|----------------------|
|  | 1     | TownePlace Suites<br>by Marriot (Airport) | Upper<br>Midscale | 103    | Opening        | Fall 2023            |
|  | 2     | Tru by Hilton<br>(Airport)                | Midscale          | 105    | Opening        | Fall 2023            |
|  | 3     | Tru by Hilton (I-295)                     | Midscale          | 82     | Construction   | Jan 2024             |
|  | 4     | Fairfield Inn & Suites<br>by Marriott     | Upper<br>Midscale | 100    | Planning       | Unknown              |
|  | 5     | Ambassador Hotel-<br>Hotel Indigo         | Upper<br>Midscale | 127    | Construction   | Unknown              |
|  | 6     | Home2Suites by<br>Hilton in Brooklyn      | Upper<br>Midscale | 100    | Construction   | Early 2024           |
|  | 7     | Autograph Collection<br>by Marriott       | Upper<br>Upscale  | 140    | Final Planning | Unknown              |
|  | 8     | Four Seasons<br>(Shipyard)                | Luxury            | 176    | Construction   | Summer 2026          |
|  | 9     | AC by Marriott<br>Downtown                | Upscale           | 147    | Planning       | Unknown              |
|  | 10    | Tru by Hilton<br>(Southside)              | Midscale          | 98     | Construction   | Unknown              |
|  | 11    | Waterwalk                                 | Upper<br>Midscale | 126    | Opening        | October 2023         |
|  | 12    | AC by Marriott                            | Upscale           | 118    | Construction   | Feb 2024             |
|  | 13    | Cambria at I-295                          | Upscale           | 132    | Construction   | Unknown              |
|  | 14    | Courtyard by Marriott<br>(UNF)            | Upscale           | 117    | Planning       | Unknown              |
|  | 15    | Embassy Suites                            | Upscale           | 186    | Final Planning | Summer 2025          |
|  | 16    | Hilton at Mayo Clinic                     | Upper<br>Upscale  | 252    | Construction   | Late 2025            |
|  | 17    | TownePlace Suites                         | Upper<br>Midscale | 100    | Final Planning | Unknown              |