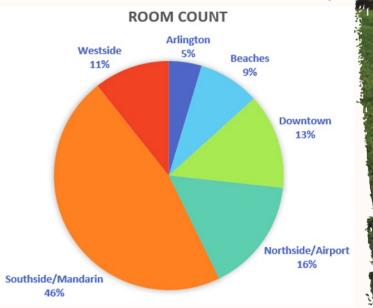

## **Jacksonville Current Hotel Mix**

| <u>Area</u>        | <u>Hotel Count</u> | <u>Room Count</u> |
|--------------------|--------------------|-------------------|
| Arlington          | 8                  | 853               |
| Beaches            | 19                 | 1,751             |
| Downtown           | 10                 | 2,481             |
| Northside/Airport  | 30                 | 2,957             |
| Southside/Mandarin | 76                 | 8,586             |
| Westside           | 23                 | 1,964             |
| TOTAL              | 166                | 18,592            |