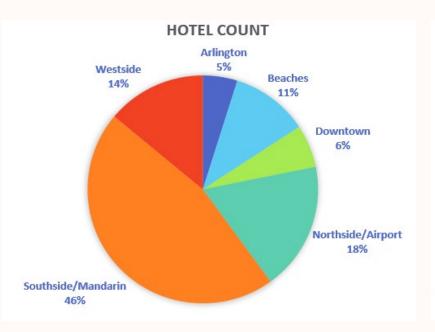

## **Jacksonville Current Hotel Mix**

| <u>Area</u>        | <u>Hotel Count</u> | <u>Room Count</u> |
|--------------------|--------------------|-------------------|
| Arlington          | 8                  | 853               |
| Beaches            | 19                 | 1,751             |
| Downtown           | 10                 | 2,481             |
| Northside/Airport  | 30                 | 2,957             |
| Southside/Mandarin | 76                 | 8,586             |
| Westside           | 23                 | 1,964             |
| TOTAL              | 166                | 18,592            |