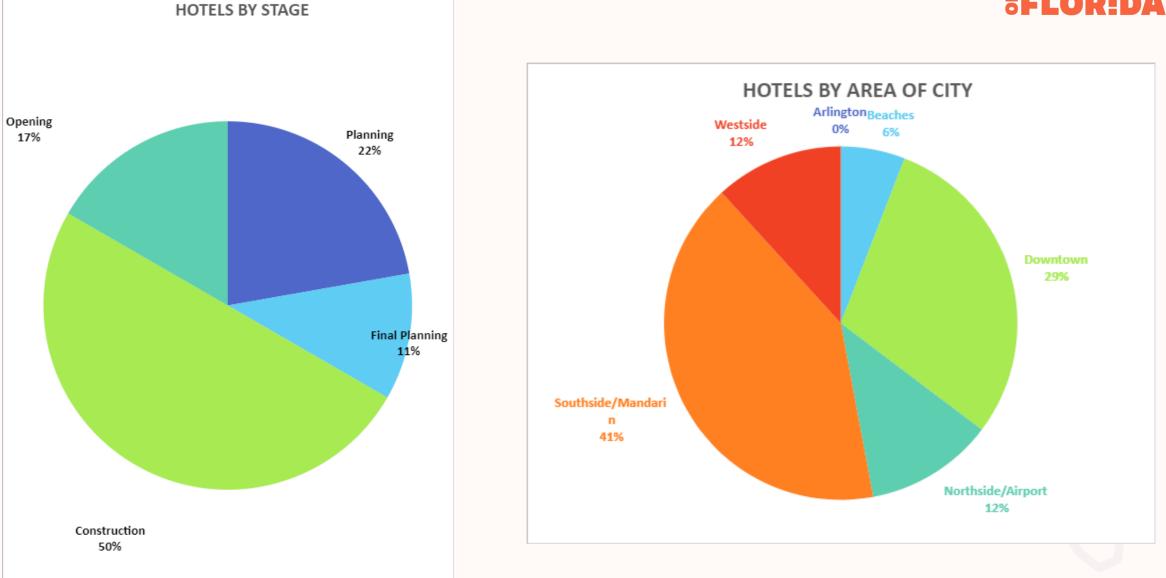

## **Jacksonville Current Hotel Mix**

| <u>Area</u>        | <u>Hotel Count</u> | <u>Room Count</u> |
|--------------------|--------------------|-------------------|
| Arlington          | 8                  | 853               |
| Beaches            | 19                 | 1,751             |
| Downtown           | 10                 | 2,481             |
| Northside/Airport  | 30                 | 2,957             |
| Southside/Mandarin | 76                 | 8,586             |
| Westside           | 23                 | 1,964             |
| TOTAL              | 166                | 18,592            |

# **Current Hotel Development**

|  | Map # | Hotel Name                                | Class             | # Beds | Stage          | Projected<br>Opening |
|--|-------|-------------------------------------------|-------------------|--------|----------------|----------------------|
|  | 1     | TownePlace Suites<br>by Marriot (Airport) | Upper<br>Midscale | 103    | Opening        | Fall 2023            |
|  | 2     | Tru by Hilton<br>(Airport)                | Midscale          | 105    | Opening        | Fall 2023            |
|  | 3     | Tru by Hilton (I-295)                     | Midscale          | 82     | Construction   | Jan 2024             |
|  | 4     | Fairfield Inn & Suites<br>by Marriott     | Upper<br>Midscale | 100    | Planning       | Unknown              |
|  | 5     | Ambassador Hotel-<br>Hotel Indigo         | Upper<br>Midscale | 127    | Construction   | Unknown              |
|  | 6     | Home2Suites by<br>Hilton in Brooklyn      | Upper<br>Midscale | 100    | Construction   | Early 2024           |
|  | 7     | Autograph Collection<br>by Marriott       | Upper<br>Upscale  | 140    | Final Planning | Unknown              |
|  | 8     | Four Seasons<br>(Shipyard)                | Luxury            | 176    | Construction   | Summer 2026          |
|  | 9     | AC by Marriott<br>Downtown                | Upscale           | 147    | Planning       | Unknown              |
|  | 10    | Tru by Hilton<br>(Southside)              | Midscale          | 98     | Construction   | Unknown              |
|  | 11    | Waterwalk                                 | Upper<br>Midscale | 126    | Opening        | October 2023         |
|  | 12    | AC by Marriott                            | Upscale           | 118    | Construction   | Feb 2024             |
|  | 13    | Cambria at I-295                          | Upscale           | 132    | Construction   | Unknown              |
|  | 14    | Courtyard by Marriott<br>(UNF)            | Upscale           | 117    | Planning       | Unknown              |
|  | 15    | Embassy Suites                            | Upscale           | 186    | Final Planning | Summer 2025          |
|  | 16    | Hilton at Mayo Clinic                     | Upper<br>Upscale  | 252    | Construction   | Late 2025            |
|  | 17    | TownePlace Suites                         | Upper<br>Midscale | 100    | Final Planning | Unknown              |