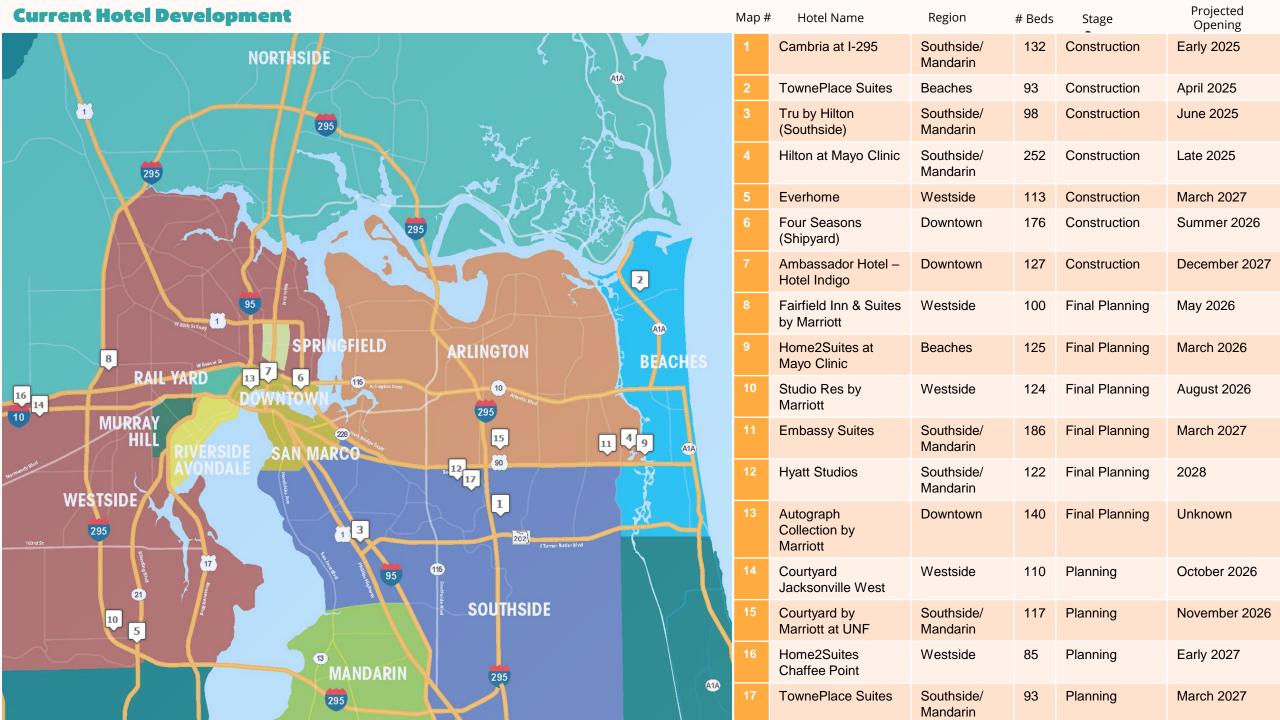

#### **HOTELS BY STAGE**

### **Recently Announced**

| Hotel Name                                      | Address                      | Region                 | # Beds | Stage | Projected<br>Opening  |
|-------------------------------------------------|------------------------------|------------------------|--------|-------|-----------------------|
| Drury Inn & Suites St Johns Town<br>Center Area | St Johns Bluff and UNF Drive | Southside/<br>Mandarin | 187    | UNK   | UNK                   |
| Homewood Suites Jacksonville Airport            | 1771 Airport Road            | Northside/<br>Airport  | 131    | UNK   | Permit<br>Application |
| B&B Hotel                                       | 5929 Ramona Blvd.            | Westside               | 150    | UNK   | Early 2025            |