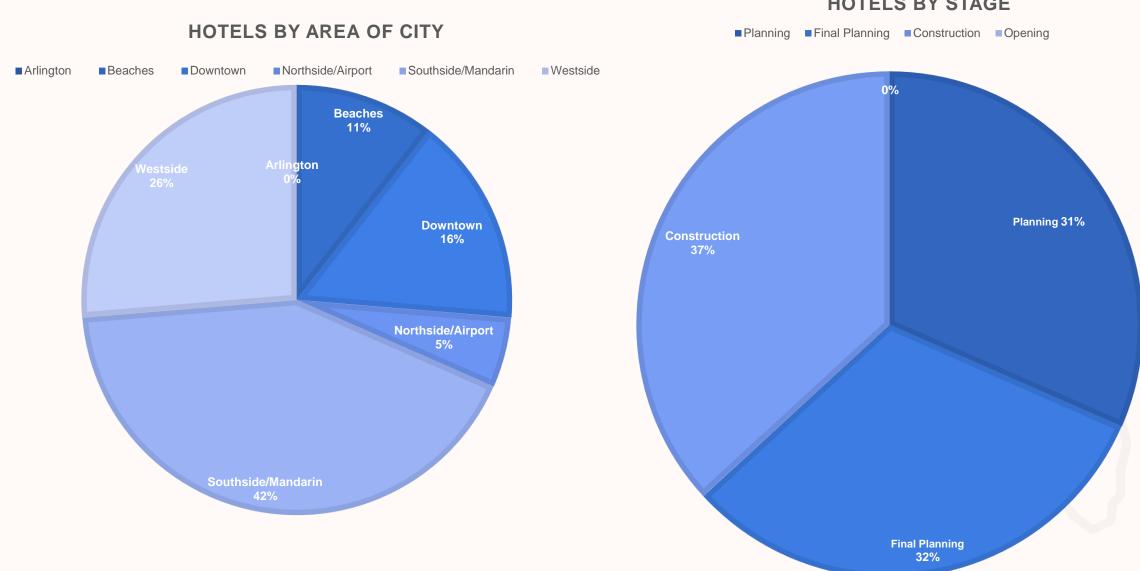

#### **Jacksonville Current Hotel Mix**

| Beaches       17       1,763         Downtown       10       2,595         Northside/Airport       31       3,167         Southside/Mandarin       88       9,38         Westside       19       1,306 | <u>Area</u>        | <u>Hotel Count</u> | Room Count |
|--------------------------------------------------------------------------------------------------------------------------------------------------------------------------------------------------------|--------------------|--------------------|------------|
| Downtown 10 2,595 Northside/Airport 31 3,167 Southside/Mandarin 88 9,38 Westside 19 1,306                                                                                                              | Arlington          | 8                  | 789        |
| Northside/Airport 31 3,167 Southside/Mandarin 88 9,38 Westside 19 1,306                                                                                                                                | Beaches            | 17                 | 1,763      |
| Southside/Mandarin 88 9,38<br>Westside 19 1,30                                                                                                                                                         | Downtown           | 10                 | 2,595      |
| Westside 19 1,30                                                                                                                                                                                       | Northside/Airport  | 31                 | 3,167      |
|                                                                                                                                                                                                        | Southside/Mandarin | 88                 | 9,381      |
| TOTAL 173 19,00                                                                                                                                                                                        | Westside           | 19                 | 1,306      |
|                                                                                                                                                                                                        | TOTAL              | 173                | 19,001     |

#### **HOTELS BY STAGE**