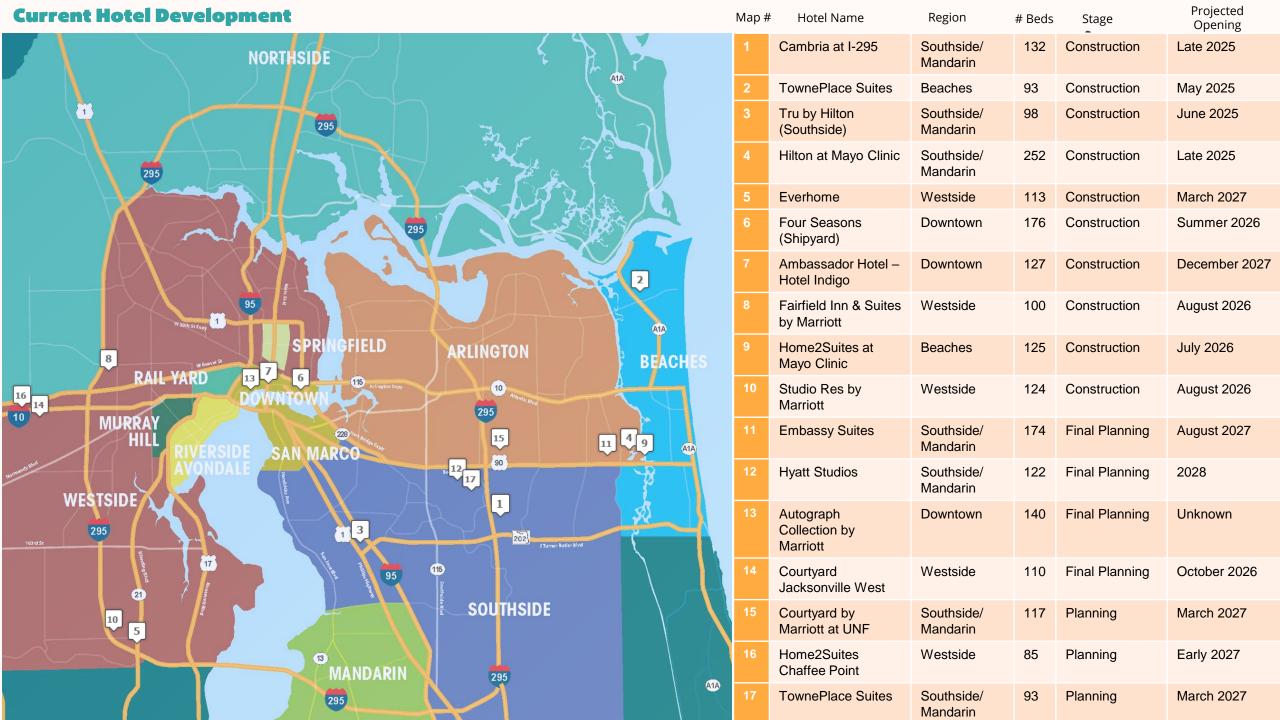

#### **HOTELS BY STAGE**

### **Recently Announced**

| Hotel Name                                      | Address                      | Region                 | # Beds | Stage | Projected<br>Opening  |
|-------------------------------------------------|------------------------------|------------------------|--------|-------|-----------------------|
| Drury Inn & Suites St Johns Town<br>Center Area | St Johns Bluff and UNF Drive | Southside/<br>Mandarin | 187    | UNK   | UNK                   |
| Homewood Suites Jacksonville Airport            | 1771 Airport Road            | Northside/<br>Airport  | 131    | UNK   | Permit<br>Application |
| B&B Hotel                                       | 5929 Ramona Blvd.            | Westside               | 150    | UNK   | Early 2025            |