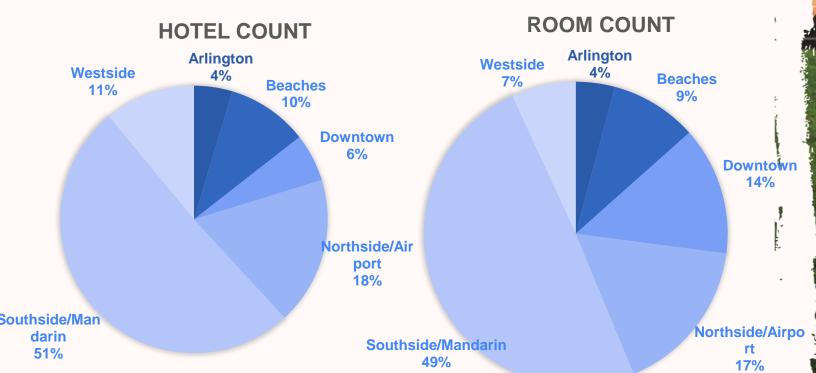

#### **Jacksonville Current Hotel Mix**

| Beaches       17       1,763         Downtown       10       2,595         Northside/Airport       31       3,167         Southside/Mandarin       88       9,38         Westside       19       1,306 | <u>Area</u>        | <u>Hotel Count</u> | Room Count |
|--------------------------------------------------------------------------------------------------------------------------------------------------------------------------------------------------------|--------------------|--------------------|------------|
| Downtown 10 2,595 Northside/Airport 31 3,167 Southside/Mandarin 88 9,38 Westside 19 1,306                                                                                                              | Arlington          | 8                  | 789        |
| Northside/Airport 31 3,167 Southside/Mandarin 88 9,38 Westside 19 1,306                                                                                                                                | Beaches            | 17                 | 1,763      |
| Southside/Mandarin 88 9,38<br>Westside 19 1,30                                                                                                                                                         | Downtown           | 10                 | 2,595      |
| Westside 19 1,30                                                                                                                                                                                       | Northside/Airport  | 31                 | 3,167      |
|                                                                                                                                                                                                        | Southside/Mandarin | 88                 | 9,381      |
| TOTAL 173 19,00                                                                                                                                                                                        | Westside           | 19                 | 1,306      |
|                                                                                                                                                                                                        | TOTAL              | 173                | 19,001     |