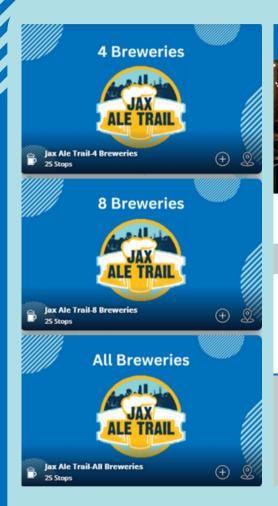

- We recommend people create an account on the Visit Jax app BEFORE they start checking in on any of the trails. By doing this, the check ins will save to their account. If they do not have an account and already checked in to places, they should not create an account as doing so may wipe out the existing check ins.
- The Jax Ale Trail icon will be found on the main menu of the app.
- There are three different levels on the digital passport. It's a progressive passport and digital check-ins or "stamps" will carry over per level. We recommend all customers start at the beginning '4 breweries' level.
- Each brewery has a unique code for you to provide customers at checkout so they can "check-in" at your brewery on the digital passport. This is their "stamp."
- To claim prizes via the app, customers will fill out the submission form when prompted. There is an option to pick up their prize from Visit Jacksonville's Downtown Visitor Center or have it mailed to them at a provided address.

Submit Code

There are three different Ale Trail levels on the app, corresponding with prize levels. Once customers select your brewery they will see this screen where they will enter your code to "check-in." Submit Entry