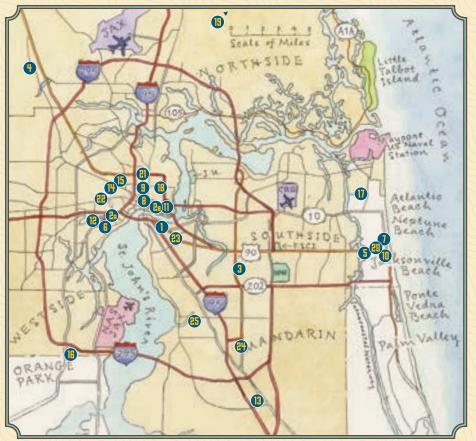

## LOCATIONS

- **AARDWOLF BREWING COMPANY**
- **BOLD CITY BREWERY**
- **BOLD CITY BREWERY**
- **BOTTLENOSE BREWING COMPANY**
- ( CONGAREE AND PENN
- 5 ENGINE 15 BREWING CO.
- **6** FISHWEIR BREWING
- **TO GREEN ROOM BREWING**
- (1) HISTORICALLY HOPPY BREWING COMPANY
- **9** HYPERION BREWING COMPANY
- INK FACTORY BREWING
- **INTUITION ALE WORKS**
- R KING MAKER BREWING
- **B** LEGACY ALE WORKS
- **IP** LEMONSTREET BREWING COMPANY
- MYRTLE AVENUE BREWING
- 1 PINGLEHEAD BREWING COMPANY
- **TO REVE BREWING**
- **110** RUBY BEACH BREWING
- **B** SJ BREWING
- **30** SOUTHERN SWELLS BREWING CO.
- **(4)** STRINGS SPORTS BREWERY
- TABULA RASA BREWING
- **33** TEPEYOLOT CERVECERIA
- **WATERANS UNITED CRAFT BREWERY**
- **45** WICKED BARLEY BREWING COMPANY